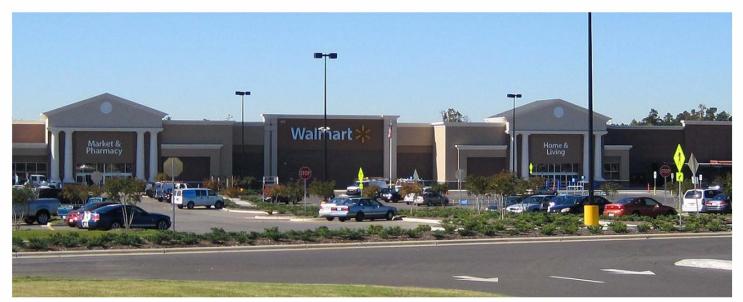

# Walmart Supercenter Anchored Shopping Center Intersection of HWY 401 and HWY 56

## LOCATION HIGHLIGHTS

- 2023 estimated population of 42,571 in trade area\*
- 2023 estimated avg. household income of \$81,556 in trade area\*

Space B7 +/-1,200 Sq. Ft.

Space A7-9 +/-4,400 Sq. Ft. (occupied but can be made available)