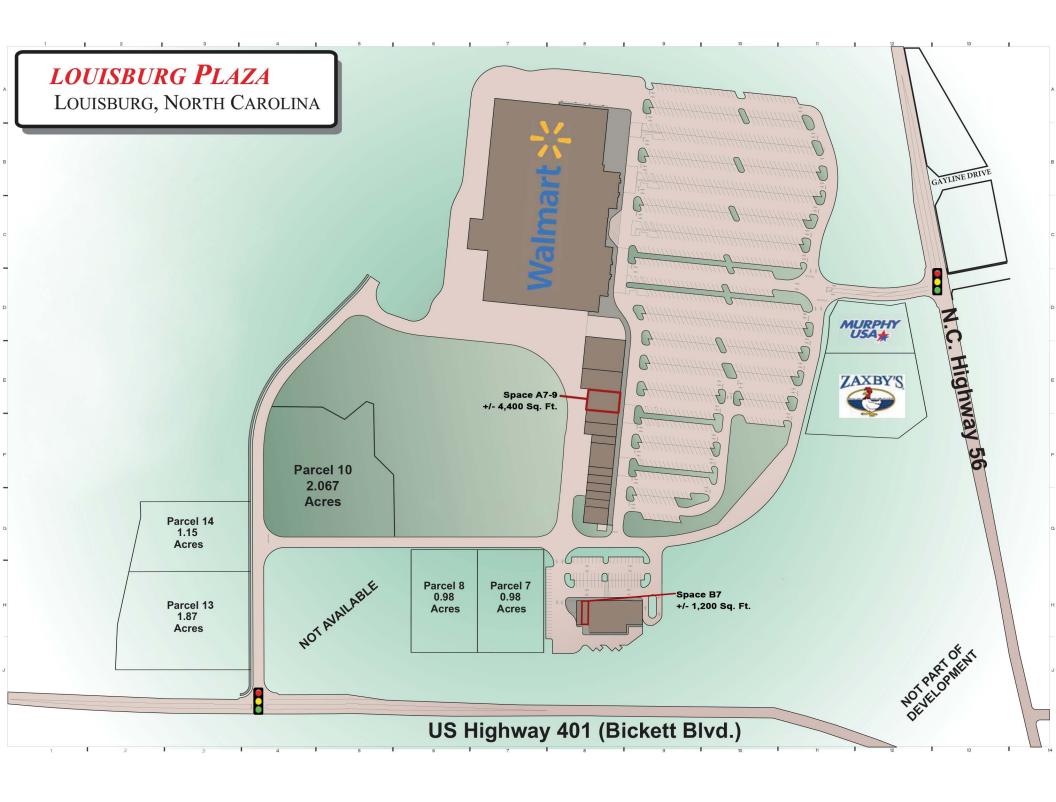

## LOCATION HIGHLIGHTS

- 2023 estimated population of 42,571 in trade area\*
- 2023 estimated avg. household income of \$81,556 in trade area\*

Space B7 +/-1,200 Sq. Ft.

Space A7-9 +/-4,400 Sq. Ft. (occupied but can be made available)

#### Outparcel Land Available